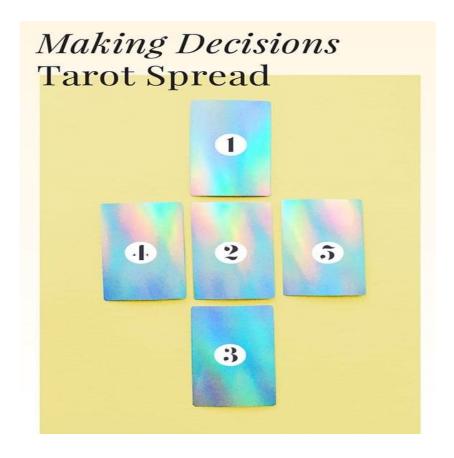

## Making decisions Tarot Spread

Sometimes it is hard to make a decision, especially, if you have no idea how either option will turn out.

This Tarot spread should give you some clarity on the best option to take at this moment in time.

## What you need to ask the cards;

Card No 1: What is causing you to struggle in making this decision?

Card No 2: What is your ideal outcome in choosing this option?

Card No 3: What challenge awaits you in choosing this option?

Card No 4: What will be the impact on others in choosing this option?

Card No 5: What will be the final outcome in choosing this option?

Hope you enjoyed this spread check in again for more....

© Copyright. All rights reserved